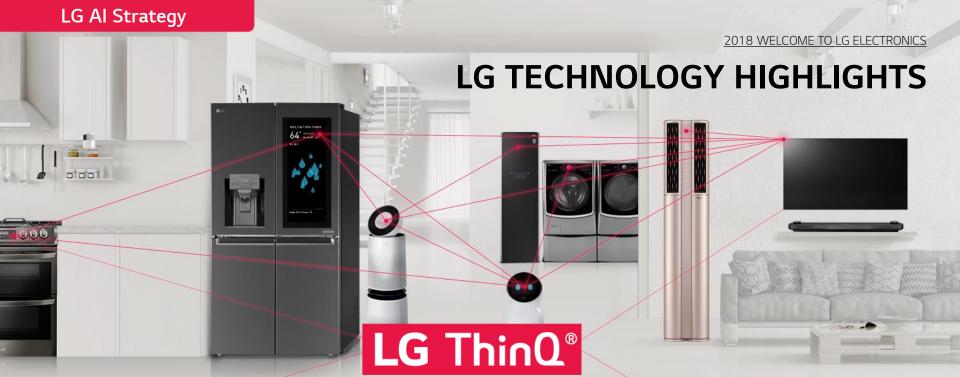

# LG TECHNOLOGY HIGHLIGHTS

By leveraging powerful analytical processing power, LG's robotic lineup will be able to navigate complex environments and decipher the most efficient and effective path to accomplish tasks, making people's lives easier at every touch-point

Inverter

DUAL

LC

2018 WELCOME TO LG ELECTRONICS