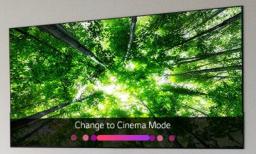

# LG OLED TV A ThinQ

-Easier Control with Natural Voice -Intelligent Viewing Experience with Content Information

"Change to Cinema Mode" "Show me the cast of this movie"

"Turn off the TV when this program ends"

# 

-Easier Control with Natural Voice -Intelligent Viewing Experience with Content Information

"Change to Cinema Mode" "Show me the cast of this movie"

"Turn off the TV when this program ends"