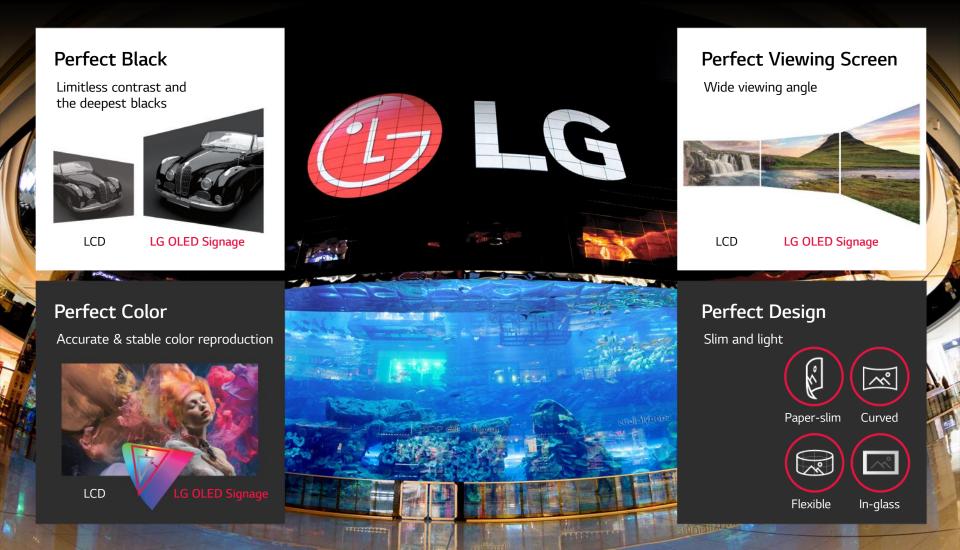

## LG TECHNOLOGY HIGHLIGHTS

LG is leading the way in state-of-the-art OLED technology Take your next exciting leap into the future and change the way you engage with customers