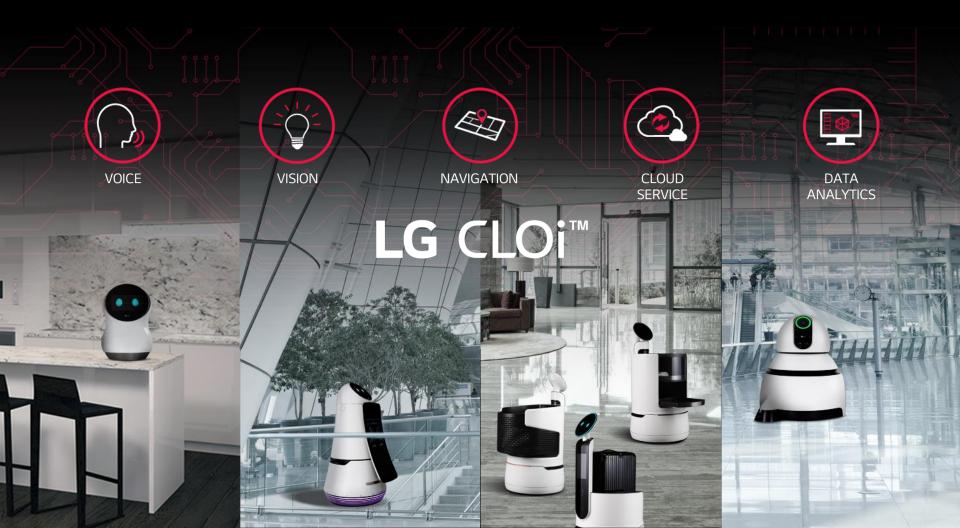

#### Robotics

# LG TECHNOLOGY HIGHLIGHTS

By leveraging powerful analytical processing power, LG's robotic lineup will be able to navigate complex environments and decipher the most efficient and effective path to accomplish tasks, making people's lives easier at every touch-point