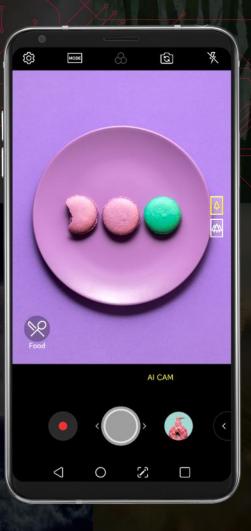

### LG TECHNOLOGY HIGHLIGHTS

AI CAM

2018 WELCOME TO LG ELECTRONICS

# LG TECHNOLOGY HIGHLIGHTS

AI CAM can help take the best photos with its advanced object recognition technology

Flower

Pet

Food

Al scene recognition for rich picture

Sunrise

Sunset