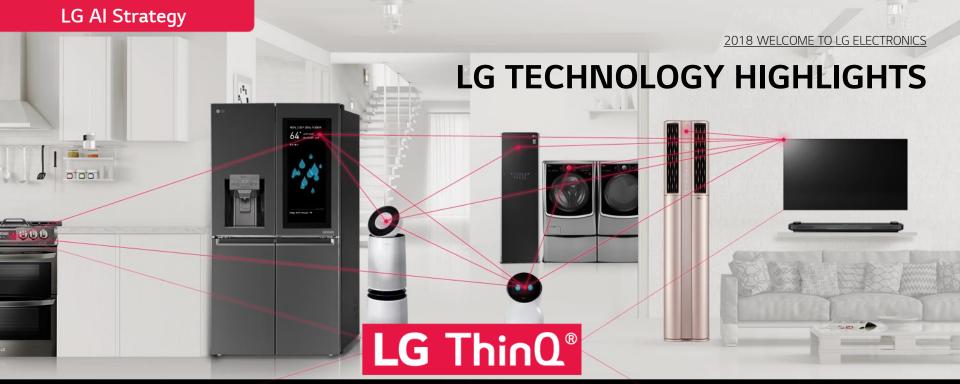

# LG TECHNOLOGY HIGHLIGHTS

By leveraging powerful analytical processing power, LG's robotic lineup will be able to navigate complex environments and decipher the most efficient and effective path to accomplish tasks, making people's lives easier at every touch-point

Inverter

DUAL

LC

2018 WELCOME TO LG ELECTRONICS