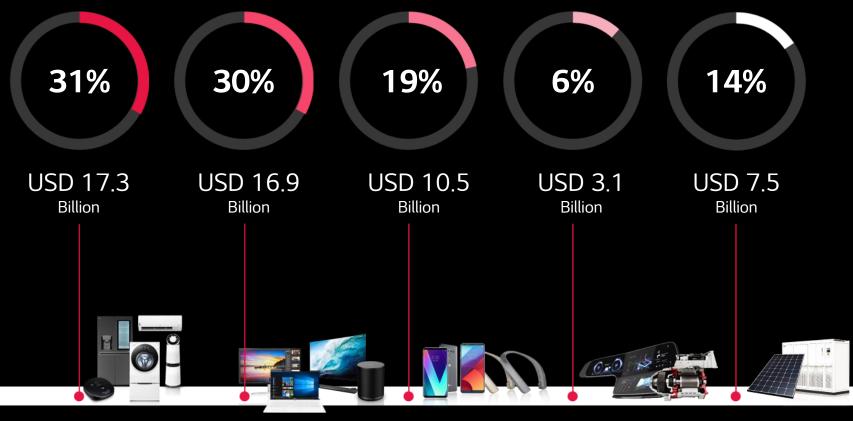

### Total USD 55.4 Billion (2017)

Home ApplianceHomeMobileVehicle& Air SolutionEntertainmentCommunicationsComponents