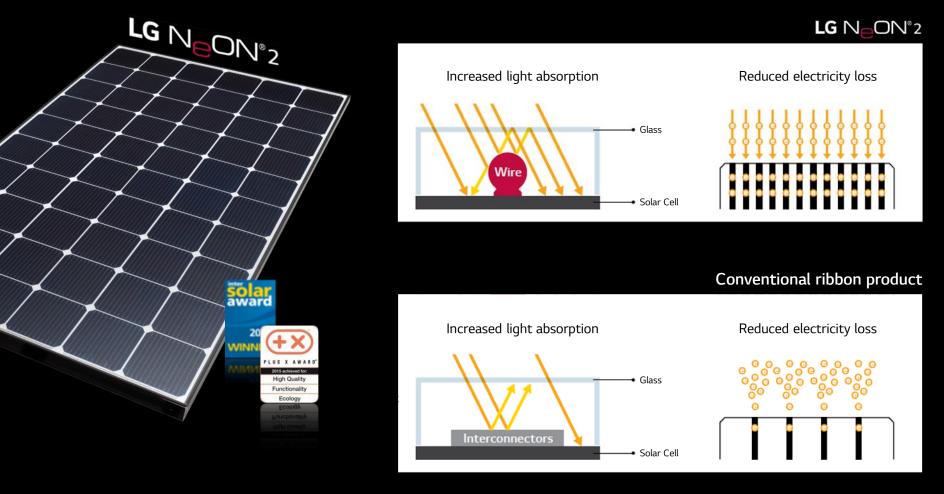

# LG TECHNOLOGY HIGHLIGHTS

The LG NeON<sup>®</sup> 2 is the company's most efficient premium solar module using 12 thin wires to allow electric current to flow more freely and efficiently