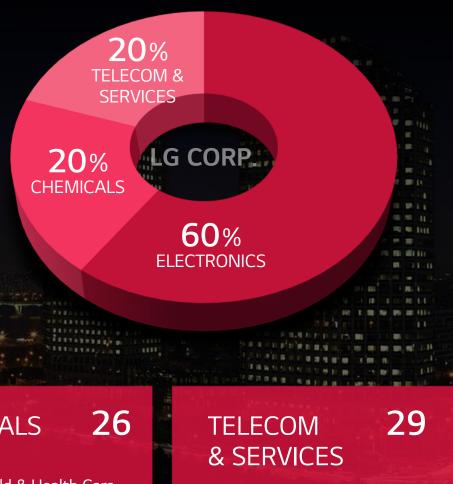

#### LG CORP. Holding Structure (2017)

# USD 142 Billion

REVENUE (KRW 160 Trillion)

71 COMPANIES

#### 15 **ELECTRONICS**

- LG Electronics
- LG Display

A. H. A.L.

- LG Innotek

### CHEMICALS

- LG Chem

- LG Household & Health Care

- LG U+ - LG CNS