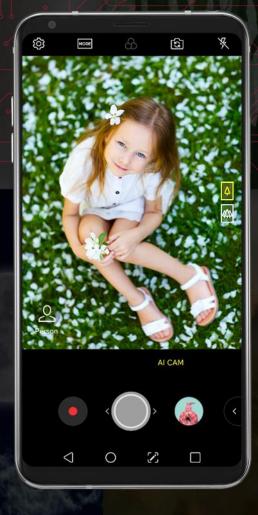

Landscape

City

AI CAM

2018 WELCOME TO LG ELECTRONICS

# LG TECHNOLOGY HIGHLIGHTS

AI CAM can help take the best photos with its advanced object recognition technology

Person

Flower

Pet

Food

LG V308 Thing Al scene recognition for rich picture

Sunrise

Sunset

Landscape